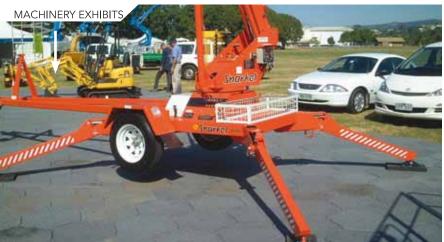

#### **USES**

- Temporary access roads
- Loading dock areas
- Machinery exhibitions
- Vehicle displays
- Command centres
- Aircraft hangars

#### **INDUSTRIES**

- Councils and contractors
- Construction & mining
- Aircraft
- Maior events
- Exhibitions
- Circus