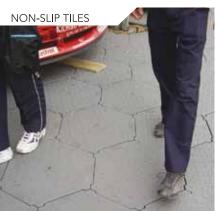

#### **USES**

- Temporary access roads
- Loading dock areas
- Machinery exhibitions
- Vehicle displays
- Command centres
- Aircraft hangars

#### **INDUSTRIES**

- Councils and contractors
- Construction & mining
- Aircraft
- Maior events
- Exhibitions
- Circus