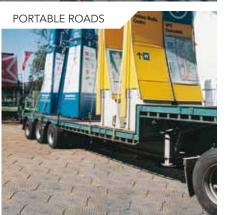

#### **USES**

- Temporary access roads
- Loading dock areas
- Machinery exhibitions
- Vehicle displays
- Command centres
- Aircraft hangars

#### **INDUSTRIES**

- Councils and contractors
- Construction & mining
- Aircraft
- Maior events
- Exhibitions
- Circus