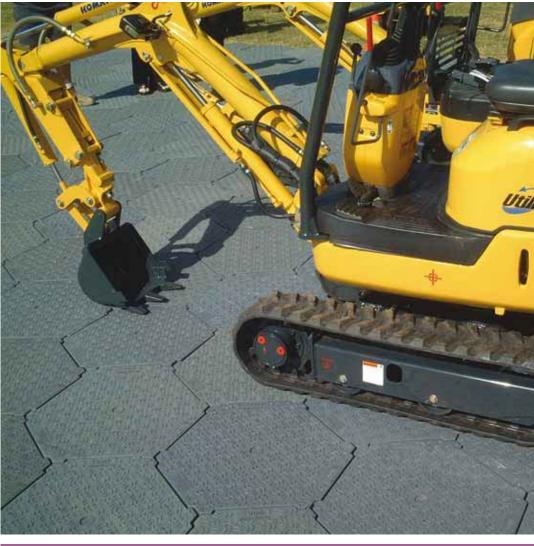

#### **FEATURES**

- Heavy duty ground protection
- Tough enough to carry cars, trucks and machinery
- Quick and easy installation
- No ground preparation necessary
- Accommodates uneven ground

 $\textbf{ENVIRONMENT} \qquad \text{Biologically and ecologically neutral}.$ 

**MAXIMUM LOAD** Gravel/sand-based topsoil Cone index

(C1)> 100 = 5 tonnes/wheel. Wet pasture Cone index (C1)> 80 = 3 tonnes/wheel.

Can support compressive loads of

up to 2000kPa on firm subsurface.

**ENTRY** Chequerplate aluminium ramps available.

**EDGING** Aluminium edges available.

**INSTALLATION** By hand.

LOAD FACTOR

COLOURS Mid-grey, custom colours available on